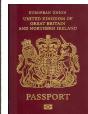

## **ACCEPTABLE FORMS OF** PHOTOGRAPHIC ID:

Driving Licence

Validate UK

PASS ID Cards look for the Any card bearing the PASS hologram, only needs photo and date of birth to be checked.

OTHER ID Cards

**Passport** Army ID Card

### **ACCEPTABLE FORMS OF** PHOTOGRAPHIC ID:

Driving Licence

Validate UK

Passport

**OTHER ID Cards** 

Army ID Card

REDUCE THE RISK OF UNDERAGE DRINKING.

NO ALCOHOL TO BE SERVED TO ANYONE BORN AFTER:

### **ACCEPTABLE FORMS OF** PHOTOGRAPHIC ID:

**Driving Licence** 

Validate UK

PASS ID Cards Any card bearing the PASS hologram, only needs photo and date of birth to be checked.

OTHER ID Cards

Passbort Army ID Card