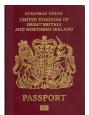

## **ACCEPTABLE FORMS OF** PHOTOGRAPHIC ID:

Driving Licence

Validate UK

PASS ID Cards look for the Any card bearing the PASS hologram, only needs photo and date of birth to be checked.

OTHER ID Cards

**Passport** Army ID Card

### **ACCEPTABLE FORMS OF** PHOTOGRAPHIC ID:

Driving Licence

Validate UK

Passport

**OTHER ID Cards** 

Army ID Card

REDUCE THE RISK OF UNDERAGE DRINKING.

NO ALCOHOL TO BE SERVED TO ANYONE BORN AFTER:

### **ACCEPTABLE FORMS OF** PHOTOGRAPHIC ID:

**Driving Licence** 

Validate UK

PASS ID Cards Any card bearing the PASS hologram, only needs photo and date of birth to be checked.

OTHER ID Cards

Passbort Army ID Card