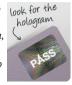

## **ACCEPTABLE FORMS OF** PHOTOGRAPHIC ID:

Driving Licence

Validate UK

PASS ID Cards look for the Any card bearing the PASS hologram, only needs photo and date of birth to be checked.

OTHER ID Cards

**Passport** Army ID Card

### **ACCEPTABLE FORMS OF** PHOTOGRAPHIC ID:

**Driving Licence** 

Validate UK

PASS ID Cards Any card bearing the PASS hologram, only needs photo and date of birth to be checked.

OTHER ID Cards

Passbort Army ID Card