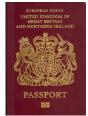

## **ACCEPTABLE FORMS OF** PHOTOGRAPHIC ID:

Driving Licence

Validate UK

PASS ID Cards look for the Any card bearing the PASS hologram, only needs photo and date of birth to be checked.

OTHER ID Cards

**Passport** Army ID Card

### **ACCEPTABLE FORMS OF** PHOTOGRAPHIC ID:

Driving Licence

Validate UK

Passport

**OTHER ID Cards** 

Army ID Card

REDUCE THE RISK OF UNDERAGE DRINKING.

NO ALCOHOL TO BE SERVED TO ANYONE BORN AFTER:

### **ACCEPTABLE FORMS OF** PHOTOGRAPHIC ID:

**Driving Licence** 

Validate UK

PASS ID Cards Any card bearing the PASS hologram, only needs photo and date of birth to be checked.

OTHER ID Cards

Passbort Army ID Card